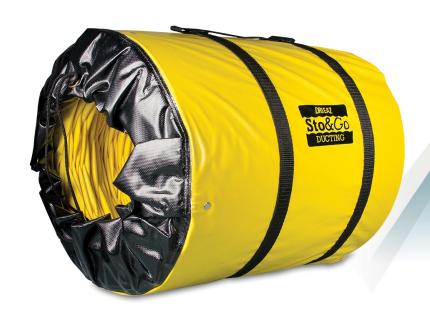

## Sto and Go Vortex Ducting

Portable ducting with built-in case. Features 25 feet of 12 in. (30.5 cm) semi-rigid ducting with a built-in carry case and handle to simplify storage and transport. Fits on any 12 in. ducting outlet or inlet, Deliver fast, efficient air movement wherever you need it.

## **FEATURES**

- Suitable for use on any 12 in. ducting inlet or outlet
- Semi-rigid suitable for use on negative or positive pressure installations. Connect two or more for extended reach
- Integrated vinyl case with a reinforced nylon carry handle
- Built-in bag with sturdy handle contains and protects ducting during transport and storage.
- Semi-rigid ducting constructed with spring steel wire helix resists collapse under negative pressure
- Black reinforcement strips protect internal wire to ensure long service life